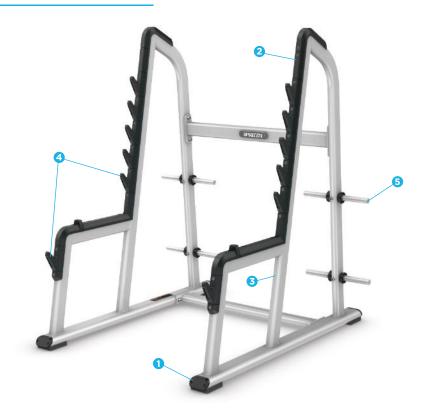

#### 1. Sturdy Frame Construction

The solid weld construction and strong, bold design allows for heavy-duty use and creates a product that is built-to-last.

#### 2. Wear Guards

High-impact, polyurethane wear guards protect the Olympic Bar from metal-on-metal contact and are segmented for easy replacement.

#### 3. Frame Angle

The 10 degree upright angle of the frame provides open access to the Olympic Squat Rack and allows for easy entry and exit.

#### 4. Multiple Bar Catches

Multiple bar catch positions enable easy racking of weights, while the dual-front bar catches allow for dead lifts and other exercises to be performed outside of the Rack.

#### 5. Built-in-Storage

The eight conveniently positioned weight storage horns accommodate Olympic and Bumper-style plates without overlap, providing quick and easy access.